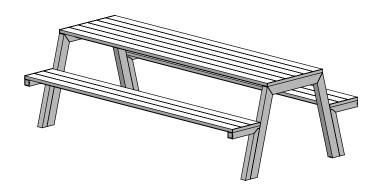

# Jennifer A-Frame Demountable

### Simple, quick assembly

Seats 8 2300w x 1380d x 750h mm

Weight 90 kg

1600w x 1380d x 750h mm