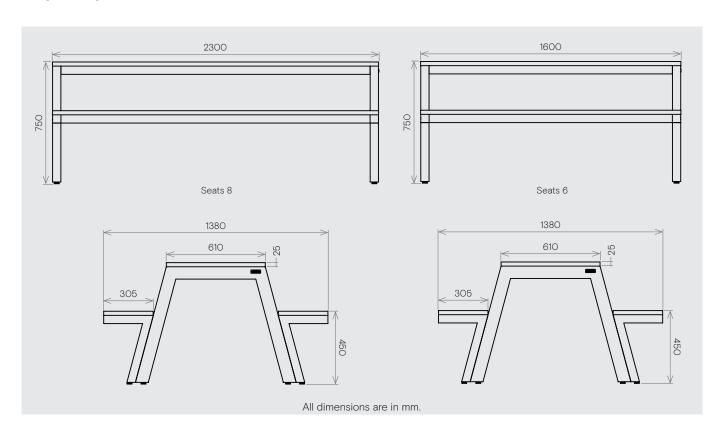

### Simple, quick assembly

Seats 8 2300w x 1380d x 750h mm

Weight 90 kg

1600w x 1380d x 750h mm

#### Weight 65 kg